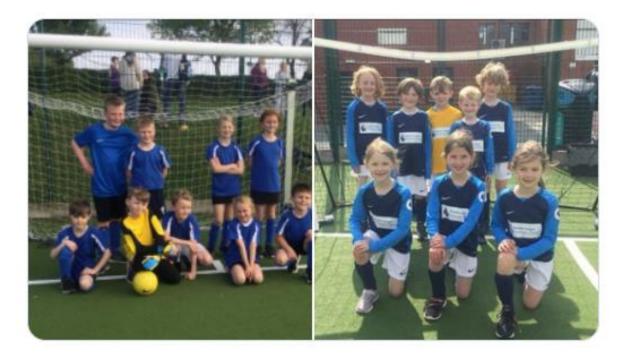

Thank you,

The TSA x

Well done to the Year 1 & 2 and Years 3 & 4 football teams who competed at Bishop Heber High School Yesterday. The year 1 & 2 team came 3<sup>rd</sup> in their competition and year 3 & 4 came an impressive second. We are very proud of all the children.

Thank you to Mrs Huxtable for organising the event.

**Headteacher:** Mrs Kelsey Mort **Tel:** 01829 250204

Address: Church Road, Tilston, Malpas, Cheshire, SY14 7HB Email: admin@tilston.cheshire.sch.uk