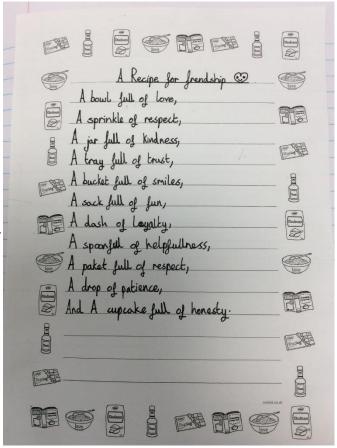

#### Value

Our value this half term is **friendship**. This week in collective worship we discussed what made a good friend and shared a special friendship recipe. We talked about our Christian vision-1 Thessalonians 'Encourage one Another and build each other up.'

The House Martins created their own recipes.

## Recipe for Friendship by Phoebe